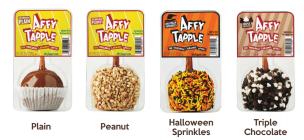

# 4 apple varieties to choose from:

Plain, Peanut & Halloween Sprinkles - \$2.25 each Triple Chocolate - \$2.75 each.